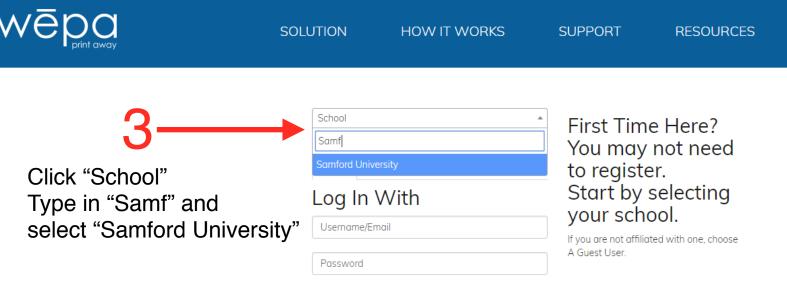

Submit

Forgot your password?

Copyright ©2015 Samford University | For assistance contact the Technology Services Helpdesk at (205) 726-2662 or servicedesk@samford.edu

Login with Samford

Remember not to

Credentials.