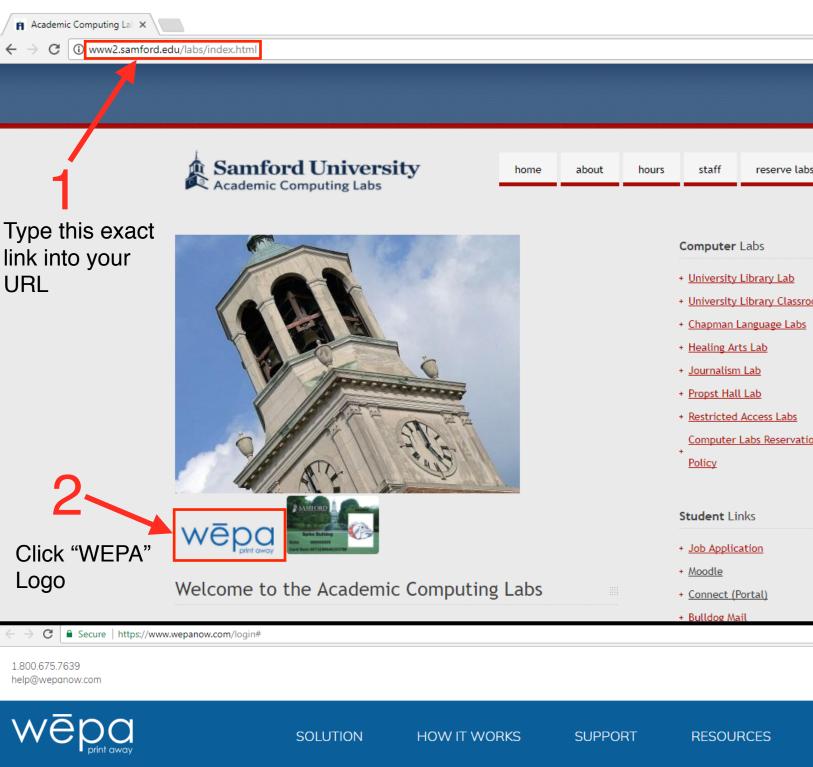

Submit

Forgot your password?

Copyright ©2015 Samford University | For assistance contact the Technology Services Helpdesk at (205) 726-2662 or servicedesk@samford.edu

Login with Samford

Remember not to

Credentials.