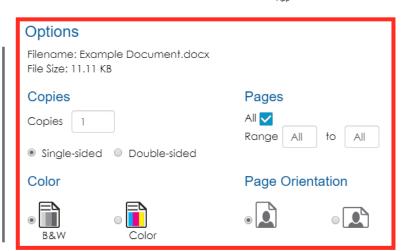

# Options Filename: N/A File Size: N/A Copies Copies Pages All Range All to All Single-sided Double-sided

Click here to Browse for your file, or drag and drop it to this window.

Set the options for your print job.

Send Document to Wepa Wepa code will then appear

Select Print Options
\*Options can NOT be changed after you submit document to Wepa