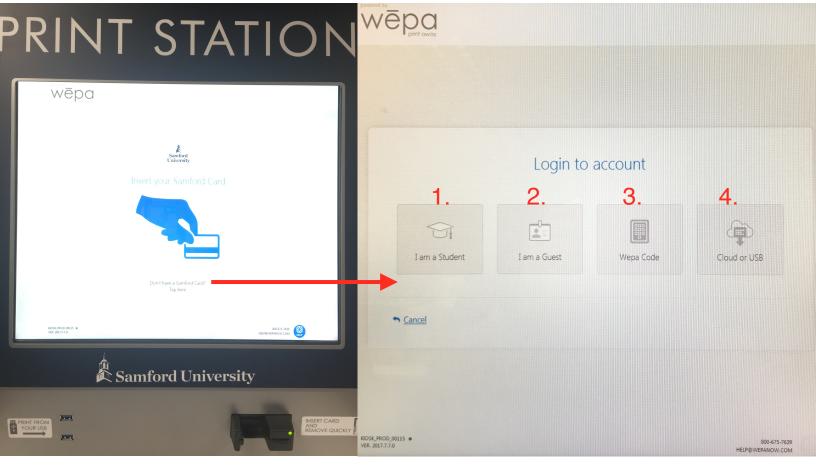

#### Insert Samford ID

Log In With Credentials

Log in using either your Samford ID or:

- Samford Login Credentials
- 2. As a guest
- 3. Wepa code generated online
- Directly from Cloud/USB

Once document(s) have been uploaded select "Print" and they should print in the tray below the screen.