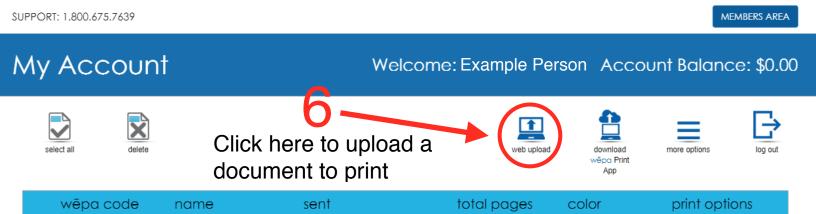

Submit

Forgot your password?





Copyright ©2015 Samford University | For assistance contact the Technology Services Helpdesk at (205) 726-2662 or servicedesk@samford.edu



Login with Samford

Remember not to

Credentials.

Welcome example@samford.edu

Click here to complete your login and go to Members Area



SUPPORT: 1.800.675.7639 MEMBERS AREA

#### Web Upload

#### Welcome:

### Example Person Account Balance: \$0.00









#### Web Uploads

Choose a file that does not exceed 20mb in file size to be uploaded.

Only .doc, .docx, .xls, .xlsx, .ppt, .pptx, .pdf & .rtf files will be accepted.

You can also upload images with the following extensions .png, .jpg, .jpeg, .bmp, .gif, .tiff & .tif.

Click here to Browse for your file, or dry and drop it to this window.

Choose File Here

\*ONLY these file types are accepted

# Options Filename: N/A File Size: N/A Copies Copies Pages All Range All to All Single-sided Double-sided

#### Page Orientation



#### Web Upload

Welcome: Example Person Account Balance: \$0.00









#### Web Uploads

Choose a file that does not exceed 20mb in file size