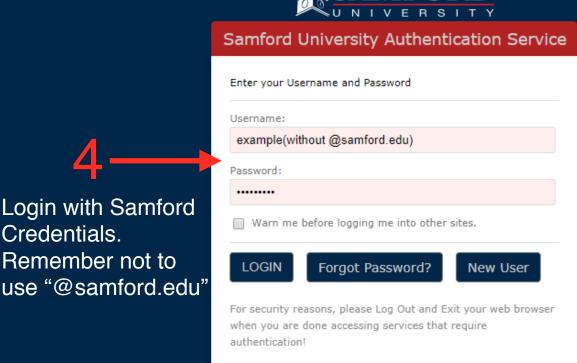

Submit

Forgot your password?

Copyright ©2015 Samford University | For assistance contact the Technology Services Helpdesk at (205) 726-2662 or servicedesk@samford.edu

Login with Samford

Remember not to

Credentials.