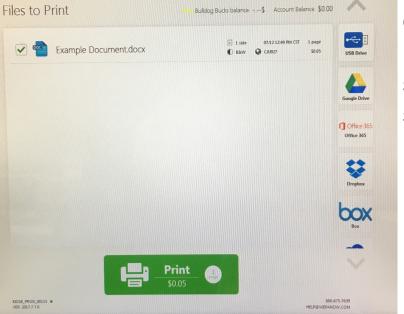

#### Insert Samford ID

Log In With Credentials

Log in using either your Samford ID or:

- Samford Login Credentials
- 2. As a guest
- 3. Wepa code generated online
- Directly from Cloud/USB

Once document(s) have been uploaded select "Print" and they should print in the tray below the screen.